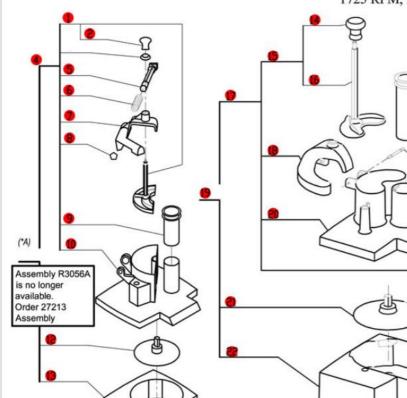

## R300 C

To Serial Number FP002243. Also Ser. Numbers 34/xxxxx 1-Speed, 120 Volt, 1 Phase, 60Hz., 1/2 HP. 1725 RPM, 9 Amps

Click on Red Dot OR Call us 800-465-6060

(\*B) Plastic shaft cover is still available for machines 12/xxxxx