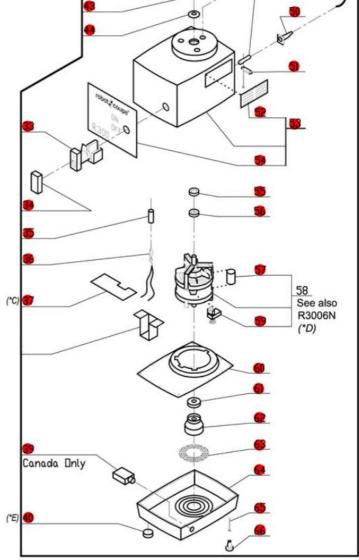

(\*C) Part number R3040 comes complete with magnetic switch.

(\*D) R3006N motor with plastic shaft cover R3024 is no longer available. Use a R3006U motor with R3064U shaft, R3065U deflector, R240 power cord, R3034 strain relief, and R3045 cord protector.

The R3006UB motor and the R3006K motor conversion kit cannot be used on R300 models.

(\*E) After serial number 34/36801 use R101 white foot.

**ACCESSURIES** 