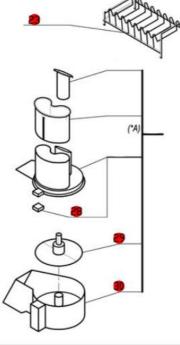

## R300 C

To Serial Number FP002243. Also Ser. Numbers 34/xxxxx 1-Speed, 120 Volt, 1 Phase, 60Hz., 1/2 HP. 1725 RPM, 9 Amps





Click on Red Dot OR Call us 800-465-6060



(\*B) Plastic shaft cover is still available for machines 12/xxxxx

(\*C) Part number R3040 comes complete with magnetic switch.

(\*D) R3006N motor with plastic shaft cover R3024 is no longer available. Use a R3006U motor with R3064U shaft, R3065U deflector, R240 power cord, R3034 strain relief, and R3045 cord protector.

The R3006UB motor and the R3006K motor conversion kit cannot be used on R300 models.

(\*E) After serial number 34/36801 use R101 white foot.



**ACCESSURIES**